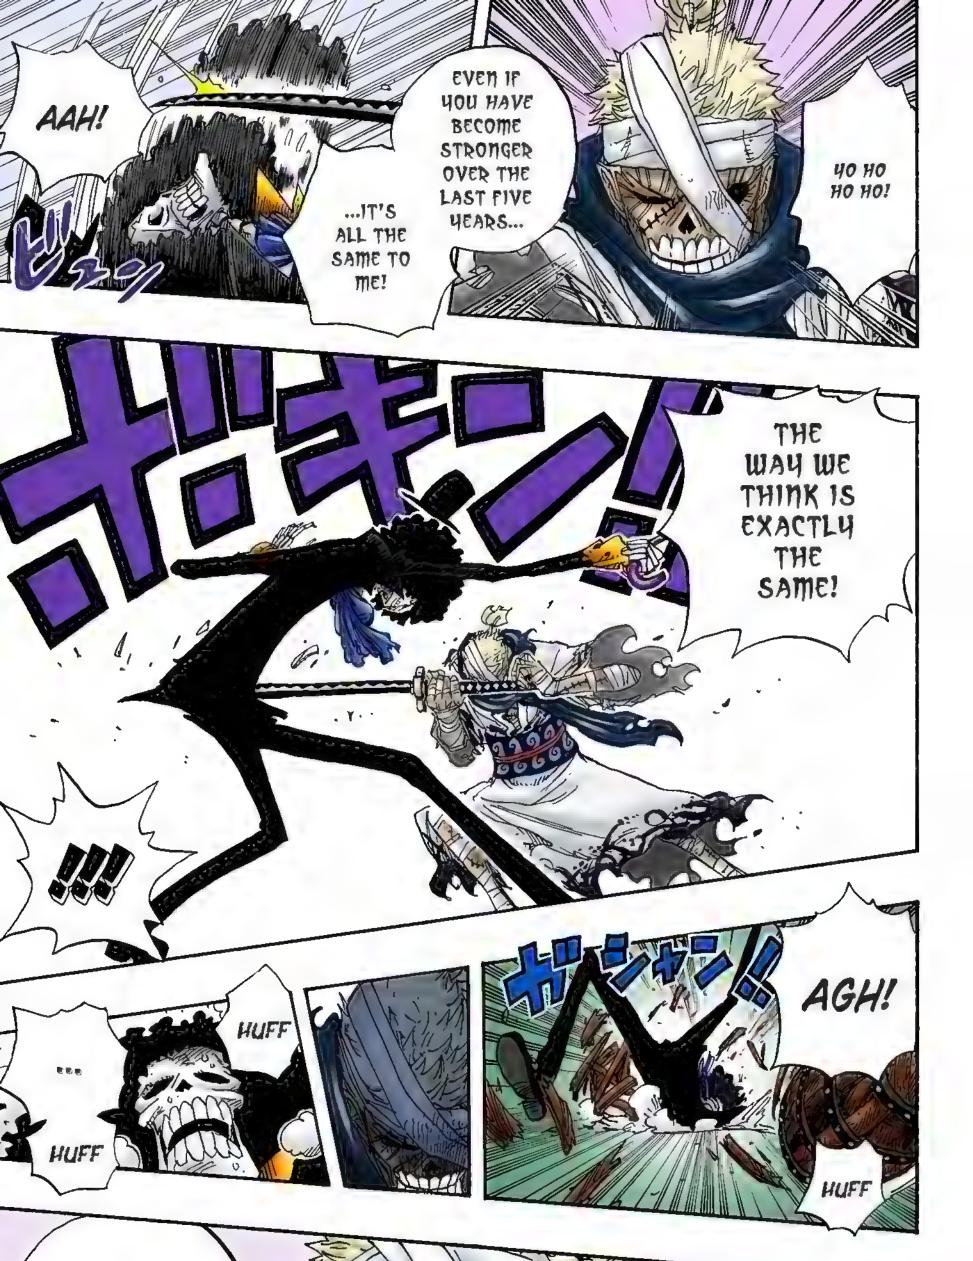

--NAO

A: I received these two questions related to my short story collection, Wanted!

Let's start with Ryuma: The zombie that appears in chapter 450 of this volume is indeed Ryuma, the main character and samurai in the short story "Monsters." In the world of One Piece, he has already died from an illness and is revered as a legendary swordsman. I could have just ignored this matter, but I was really happy to see how many people noticed it. As for the second question, about Garp, the one-shot comic was a prototype for One Piece and Luffy's grandfather appeared as a pirate. He looks identical, but please think of them as different people. The Garp in One Piece has been a bona fide navy man all his life.